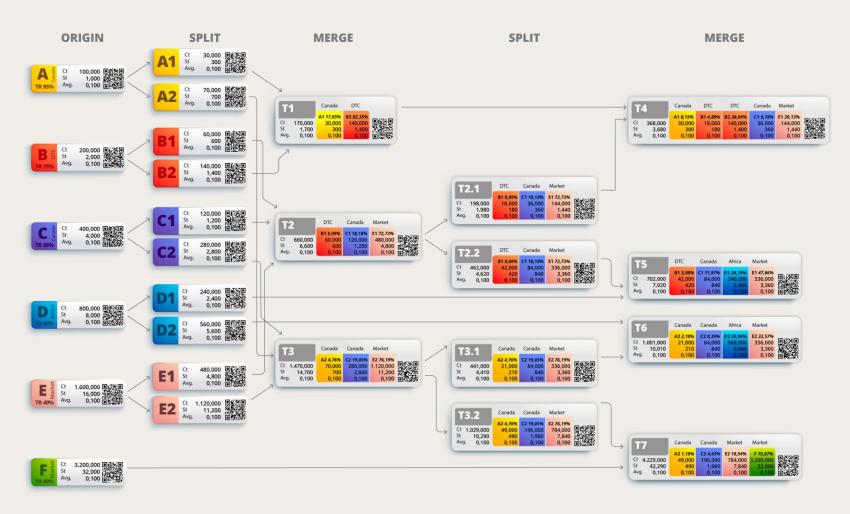

### A Complex Global Supply Chain

Using a combination of **blockchain and QR code technology**, users can track and trace the complete journey of a product. Each step in the supply chain is **methodically monitored**, **legally validated and all significant traceability data points and supporting files are captured on the iTraceiT Network**.