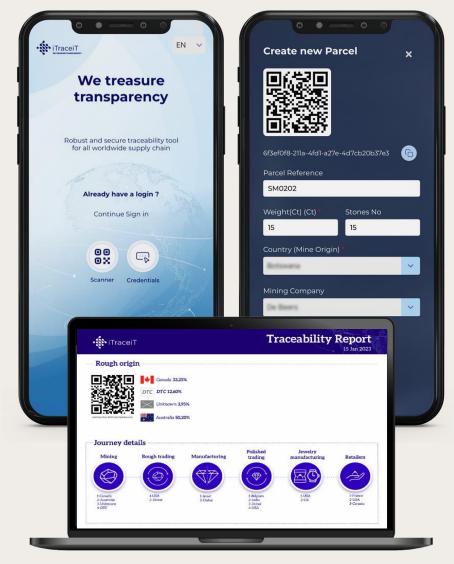

### iTraceiT, The Solution

A BELGIAN SOFTWARE COMPANY

iTraceiT is an advanced **traceability solution** designed to **authenticate**, **verify**, and **track the origin of materials** and **the lifecycle of a diamond**.

Using a combination of **blockchain and QR code technology**, users can track and trace the complete journey of a product. Each step in the supply chain is **methodically monitored**, **legally validated and all significant traceability data points and supporting files are captured on the iTraceiT Network**.

**Key technologies**: REST API, SaaS Portal, Mobile App (Android/iOS), iTraceiT & Logion Blockchains