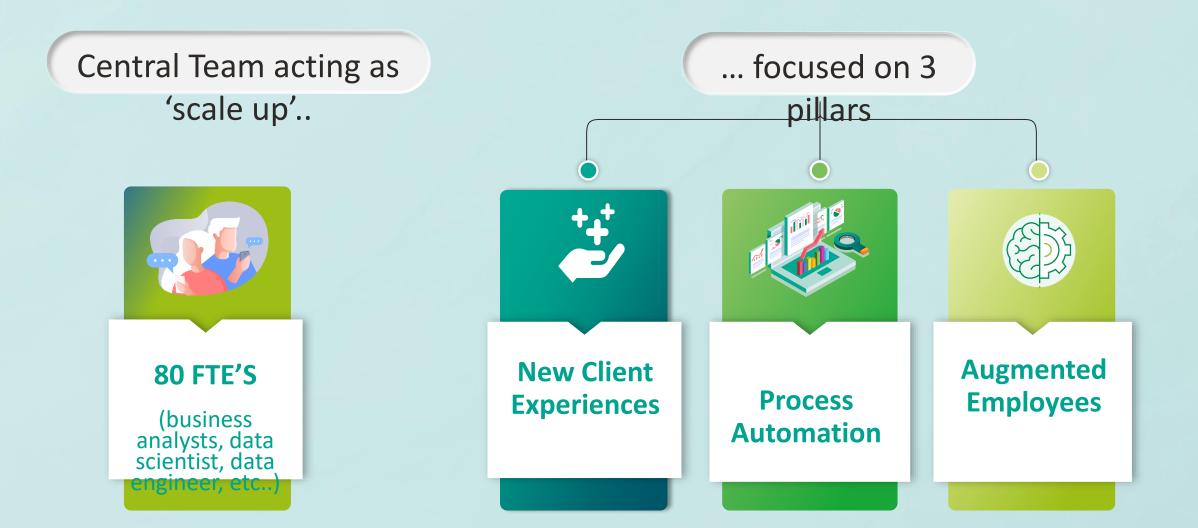

# WE AND AI

**READY FOR YOUR WORLD** 



The bank for a changing world







## AI HAS MATERIAL IMPACT ALREADY AT BNP Paribas

E500 Recurrent value Creation at EO25

750

Al use cases in production

# BANKING INDUSTRY IS THE SECOND BIGGEST BENEFICIARY FROM AI

Impact on productivity (\$ billion)\*



\* Source: McKinsey and Company - Economic potential of generative AI – June 2023

# AI @ BNP PARIBAS FORTIS: ONE CENTRAL TEAM – FOCUSED ON FILLARS



#### THE ECONOMIC POTENTIAL OF AI CAN BE BOOSTED FURTHER BY GENERATIVE AI







#### **IMPACT OF AUGMENTING EMPLOYEES**



#### VIRTUALLY ALL JOBS WILL SEE THEIR CORE TASKS CHANGE Driven by incremental Breakdown of Admin 🕈 productivity (human in time spent the loop) gain and automation Admin Augmente Admin by Al Relational Human Work Relational Augmented by Al Work 2024 2030 2030



#### Augmenting EMPLOYEES WITH AI AGENTS











#### AUGMENTED EMPLOYEES

An AI assistant for all, tailored assistants to optimize business process for specific populations







A generative Assistant for all 10,000 employees – 10,000 onboarded (March '25)

#### YARA

Document Analysis, Translation, Summarization,

Idaatian

#### **HUMANS VS AI AGENTS**







## HOW TO AVOID "SECRET TASK AUTOMATION"