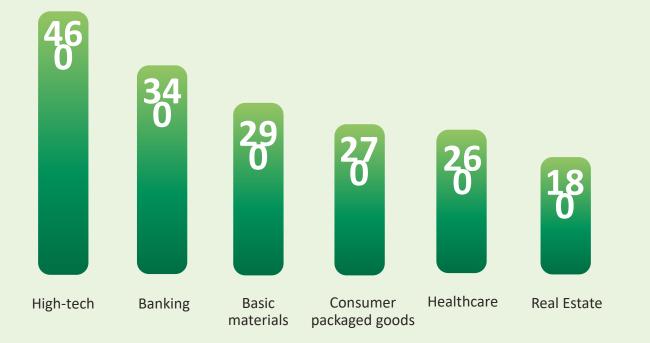

# BANKING INDUSTRY IS THE SECOND BIGGEST BENEFICIARY FROM AI

Impact on productivity (\$ billion)\*

\* Source: McKinsey and Company - Economic potential of generative AI – June 2023